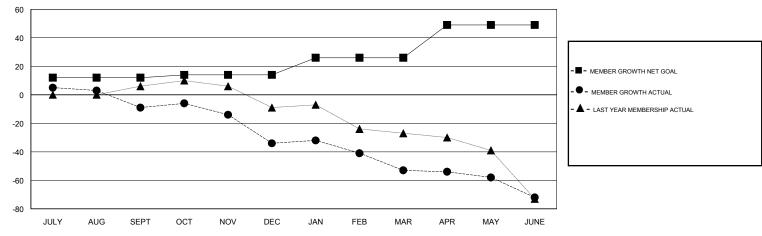

### GOALS AND ACTUAL NEW CLUBS CUMULATIVE

# GOALS AND ACTUAL MEMBERS CUMULATIVE

| DROPPED CLUBS: 0  DROPPED MEMBERS |     | 44 CLUBS OF 63 ADDED 1 OR MORE NEW MEMBERS | GENDER DISTRIBUTION  MALE 871 (71.69%)  FEMALE 344 (28.31%)  Women Percentage Fiscal Year Goal: 38% |   |  |
|-----------------------------------|-----|--------------------------------------------|-----------------------------------------------------------------------------------------------------|---|--|
| DECEASED                          | 19  | CLICK HERE FOR CUMULATIVE                  | TOTAL FAMILY UNIT MEMBERS                                                                           |   |  |
| CLUB CANCELLED                    | 0   | MEMBERSHIP DATA                            |                                                                                                     | 0 |  |
| OTHER 188                         |     |                                            | FAMILY MEMBERS PAYING HALF DUES                                                                     |   |  |
| TOTAL                             | 207 |                                            |                                                                                                     |   |  |